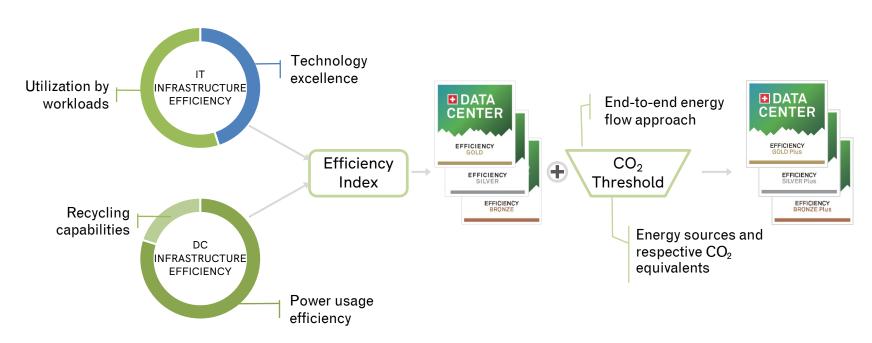

## SDEA label

## certification levels

First datacenter emissions index

Projected datacenter growth & climate impact

Captures end-to-end datacenter energy flow

EFFICIENCY SILVER

EFFICIENCY GOLD

## Premium variants

### capture in-flow energy sources

Holistic quantification of emissions to gauge sustainability

## a breakdown of efficiency indices

#### IT INFRASTRUCTURE EFFICIENCY

Including compute, storage, network and workloads

#### DC INFRASTRUCTURE EFFICIENCY

Including but not limited to the electrical, cooling and heat recycling components, and equipment for physical security

#### DC CARBON FOOTPRINT

Captures DC energy efficiency and the sustainability of the DC's ingress energy sources

### one combined efficiency index and eco premium