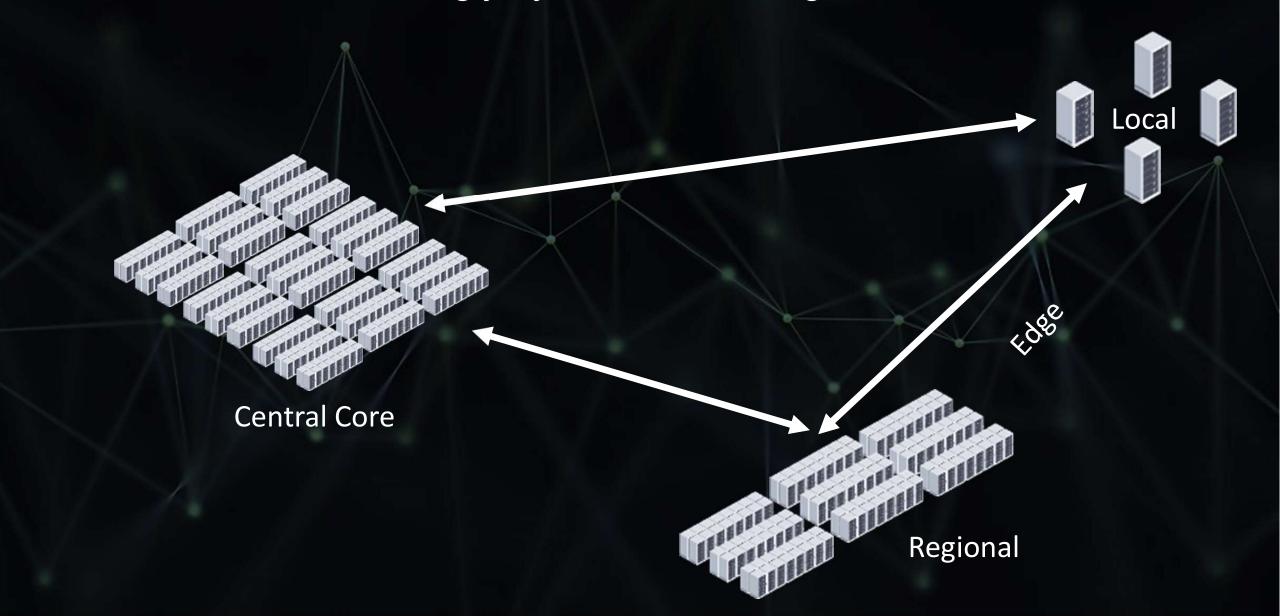

75%

of data will be processed at Edge by 2025<sup>4</sup>

24%

of executive's report that over 50% or more of their data centers will be self-configuring by 2025<sup>3</sup> To support the acceleration of digital transformation the Data Center architecture is increasingly hybrid, all work together