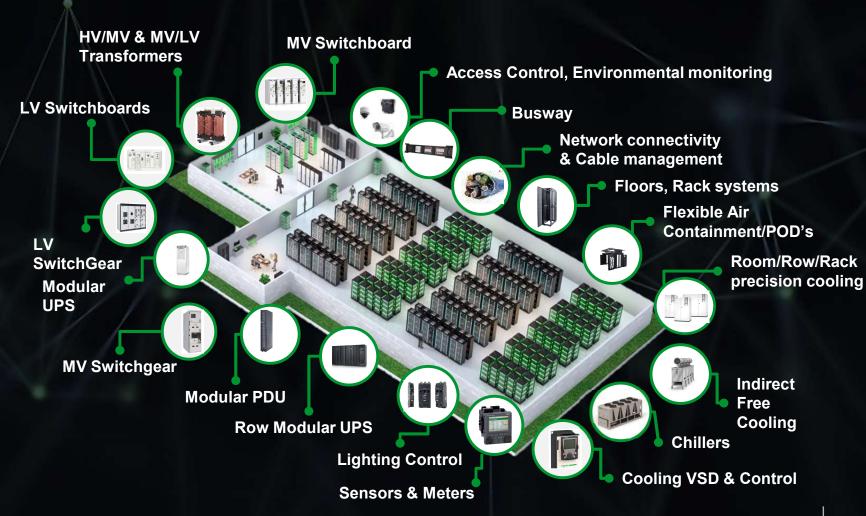

Life Is On

integrates connected products, software and services across Power, Cooling and the IT room

## Management can be done at the data center level and across the entire data center architecture

## The data collected across Power, Cooling and the IT room turns into analytics and recommendations with linkage to service network