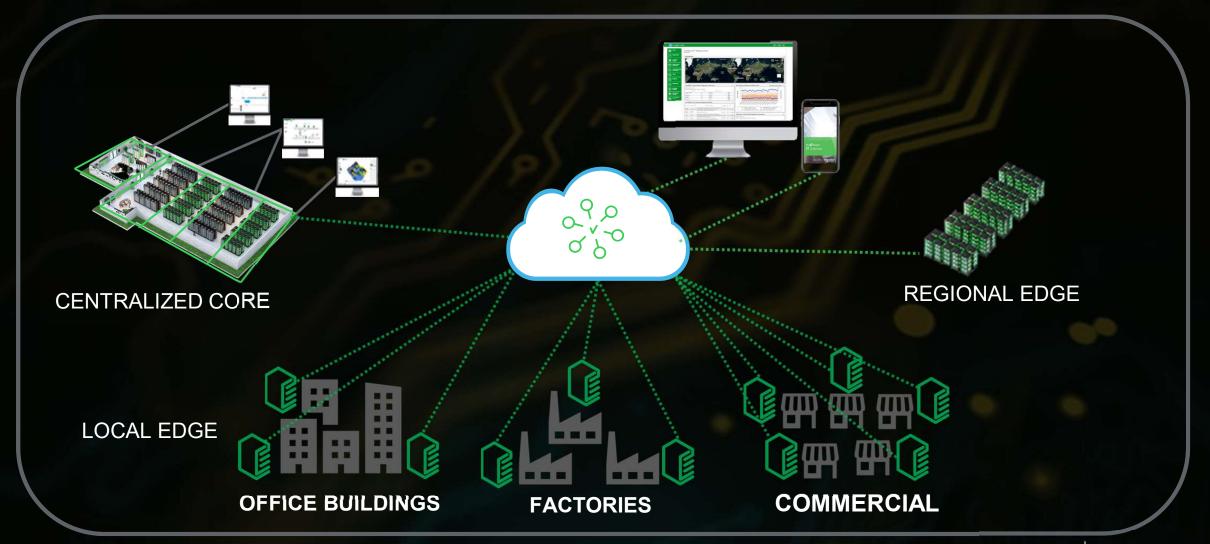

75%

of data will be processed at Edge by 2025<sup>4</sup>

24%

of executive's report that over 50% or more of their data centers will be self-configuring by 2025<sup>3</sup> To support the acceleration of digital transformation the Data Center architecture is increasingly hybrid, all work together

## Management can be done at the data center level and across the entire data center architecture