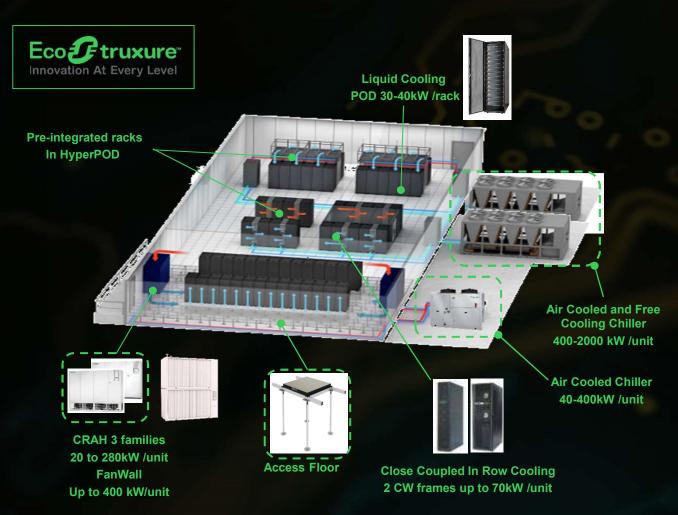

### A dedicated solution for each cooling challenge and higher density

Mix of density with chilled water systems and different room precision cooling system

Refrigerants future - ready

2 families 200-2200kW